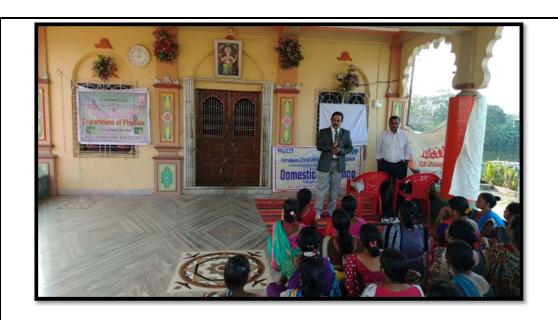

|  |
| Outcomes                        |   | <ul> <li>facilitate the women's of Mahila Bachat gat about a clear conceptual understanding of technical and commercial aspects of energy conservation</li> <li>development of different managerial skills to assess feasibility of alternative approaches and drive strategies regarding energy conservation</li> <li>Analyze electrical systems for energy conservation.</li> <li>Understand the working principles of different household domestic appliances and use these techniques to save fuel, electricity and other resources.</li> </ul> |  |







18/01/2020 रोजी वरवडणे येथे भोतिकशास्त्र विभागार्था वताने महिला बन्त गृहासाठी उनी बन्म, मह या विषयावर कार्यशाळ रुप्यान आले होते. बनद्द कार्यक्रमाश डाः निसीन त्लेग्यन विभाग्रम्य इलेक्ट्रकत बंजिनियरीं। विभाग Tope कीफोरे यानी मार्गदर्शन छे छे. या छार्यशाकेत डा. जितीन रिगात्रत सर यांनी मिगातिषु तापमानवादीने परिणाम एक रिच्छ रूपा वापराचे द्रणाविणाम फ़ीनचा वापर छरताना अंसकेल्या भुरी, ध्रातील उपक्रिप व्यक्ती क्रमाना कमी वीजवापर व्यवाणारी अपकरणे व्यर्ग [ CET LED GREAT 2 # SHAWRY 3103 NJ ISING व्यम क्रशी क्रशवी याववन 3 2101 असकेली अप्क्रिंग, स्थित कामक्रमास्मार अरुपड़ा म्हणून डा स्थि भूरव भर ह महाविद्यालयाने प्राचार्य उपारिष्टाम होते । वश्वहणे जावन्ये सर्पर् राजधीयाभाजे उपार्श्वाम होने ग्राभ पन्यायत सेर र्य २वालील बाचत गयानी सहम्रा पनाकी महिला बनने गट अगावित्रीवाई फ्रेंक मारिका वनात वाट 35 नमः विव