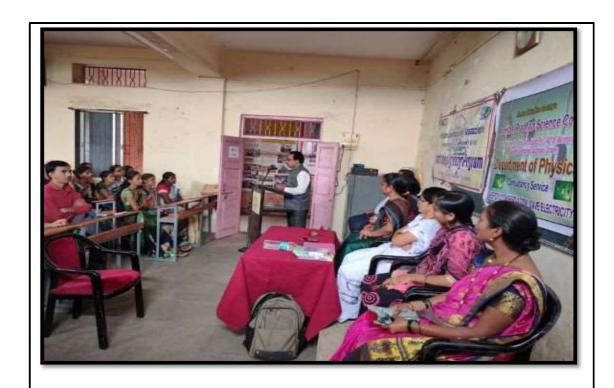

It is a great pleasure to invite you as a resource person for the one day workshop on "Save energy, Save Electricity", to be held on Friday, 10th Jan. 2020 at K.E.S. Anandibai Pradhan Science College, Nagothane.

Sub: Institutional Training Program (Activity Completion Letter)

Dear Sir,

We are thankful for arranging the Institutional Training Program at our College on 10/01/2020 for the students of BSc.

1 Piech

Dr. N. S. Lingayat explained the facts about the Present Energy Scenario, techniques for Energy and Fuel Conservation and discussed various Case studies of Energy Conservation in details

83 Participants attended the program.

Thanks and regards,

Yours Sincerely

Nagothane, Dist. Raigad (M.S.)