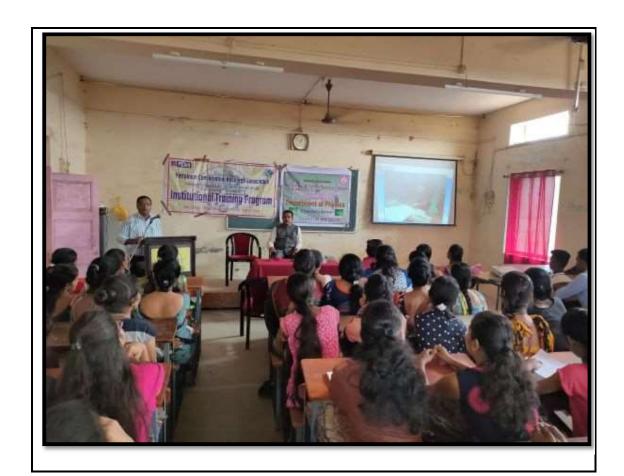

To

The Director,

Western Region,

**Petroleum Conservation Research Association** 

Address: C-5, Kesva Building, Gr Floor,

Bandra Kurla Complex, Bandra East,

Mumbai-400 051

Kind Atten: Mr. Sagar Hardas, PCRA-SRO Pune

Sub: Institutional Training Program (Activity Completion Letter)

Dear Sir,

We are thankful for arranging the Institutional Training Program at our College on 10/01/2020 for the students of BSc.

1 Piech

Dr. N. S. Lingayat explained the facts about the Present Energy Scenario, techniques for Energy and Fuel Conservation and discussed various Case studies of Energy Conservation in details

83 Participants attended the program.

Thanks and regards,

Yours Sincerely

Nagothane, Dist. Raigad (M.S.)