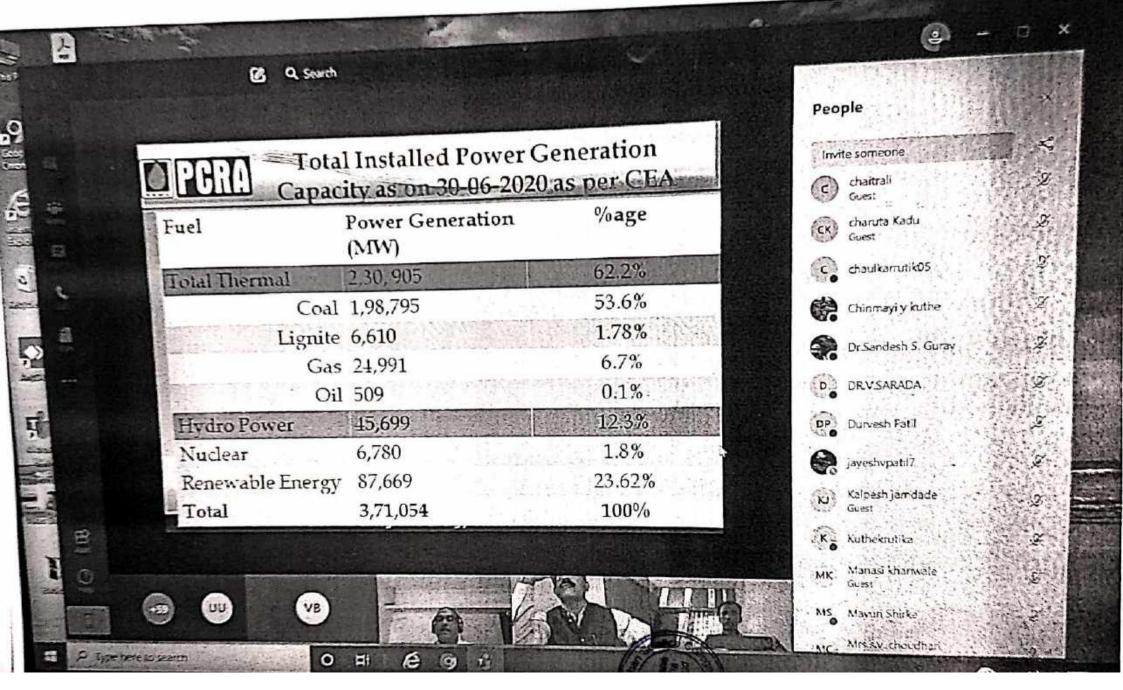

Dr. N. S. Lingayat explained the facts about the Present Energy Scenario, techniques for Energy and Fuel Conservation using various star labeled energy efficient appliances and discussed various case studies of Energy Conservation in details