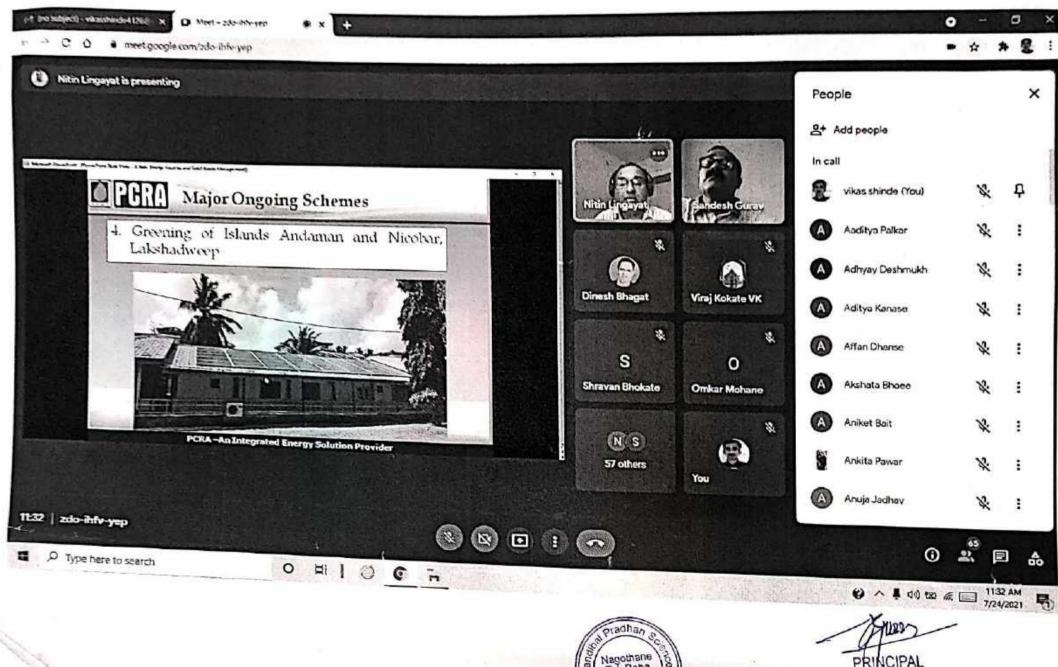

Dr. N. S. Lingayat explained the facts about the Present Energy Scenario, techniques for Energy and Fuel Conservation using various star labeled energy efficient appliances and discussed various case studies of Energy Conservation in details

67 Participants attended the online webinar.

Thanks and regards,

Yours Sincerely

Pradhan & Pradha

PRINCIPAL

IPPINCIPAL

K.E.S. A. P. Science College

Nagothane, Dist. Raigad (M.S.)