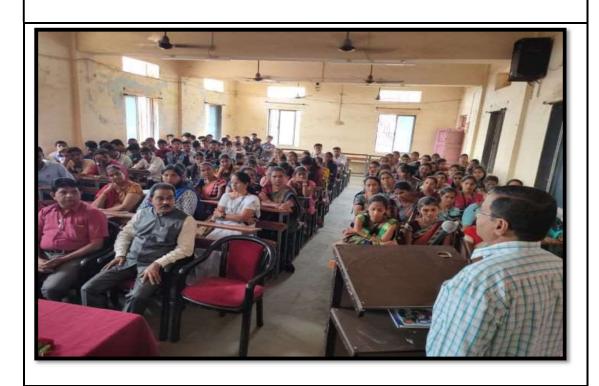

- 1) Mr. Shravan Bharat Sutar
- 2) Mr. Abhijeet Khulesh Shinde
- 3) Mr. Prathamesh Chandradeep Jaitpal

This certificate is issued in appreciation of their contribution as a Demonstrator of Energy Efficient LED Bulbs during one day theme based workshop on "Energy Conservation: Save Electricity" organized at this college.

# **CERTIFICATE**

This is to certify that **Dr. N. S. Lingayat**, Head, Electrical Engineering Department, Dr. Babasaheb Ambedkar Technological University's Institute of Petrochemical Engineering, Lonere-Raigad was present in this College on January 10, 2020.

This letter is issued in appreciation of his contribution as Resource Person for one day workshop on, "Energy conservation: Save Electricity" organized at this college.

Thank you for giving your valuable time to share your knowledge and experience with the students and staff of this college.